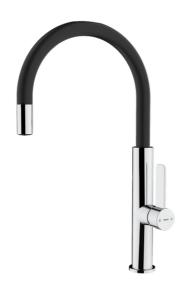

## **FEATURES**

High spout kitchen tap
Swivel spout
Anti-scale aerator
Cartridge with ceramic discs of high resistance
Highly precise temperature control
Greater handling sensitivity with smoother movements
Easy-Quick fixation system
3/8" - 1/2" flexible inlet pipes

## **DIMENSIONS**

Product height (mm): 420 Product width (mm): Product depth (mm): Product length (mm): Net weight (Kg): 0,95