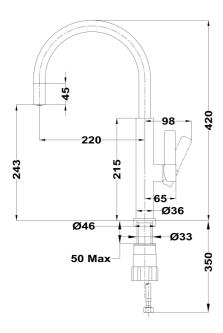

## **DIMENSIONS**

Product height (mm): 420 Product width (mm): Product depth (mm): Product length (mm): Net weight (Kg): 0,95