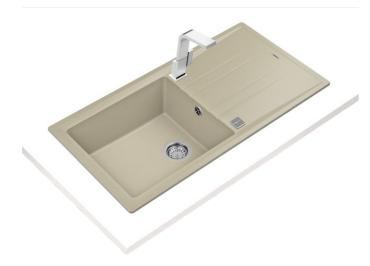

# Stone 60 L-TG 1B 1D

Inset Tegranite sink with one bowl and one drainer

200mm depth

Colour Intensity

Easy Clean Food safe

High resistance

### **FEATURES**

Stone Series

Tegranite+ sink

One bowl and one drainer

High resistance surface to impacts, thermal shocks and high

temperatures

Excellent UV resistance against decoloring

Bacteria-free surface very easy to clean

Inset installation

80% quartz and resins

3½" automatic basket waste with siphon

200 mm deep bowl

60 cm base unit