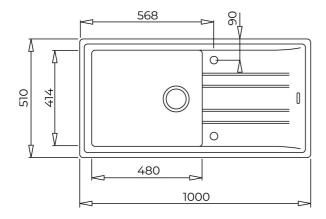

## **DIMENSIONS**

Product height (mm): Product width (mm): 510 Product depth (mm): 200 Product length (mm): 1000 Net weight (Kg): 13,5