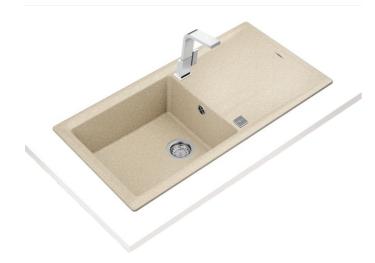

# Stone 60 L-TG 1B 1D

Inset Tegranite sink with one bowl and one drainer

200mm depth

Colour Easy Clean Food safe Intensity

High resistance

# **FEATURES**

Stone Series

Tegranite+ sink

One bowl and one drainer

High resistance surface to impacts, thermal shocks and high

temperatures

Excellent UV resistance against decoloring

Bacteria-free surface very easy to clean

Inset installation

80% quartz and resins

3½" automatic basket waste with siphon

200 mm deep bowl

60 cm base unit

## **COLOURS**

| 115330009 | Sandbeige      |
|-----------|----------------|
| 115330013 | Metallic grey  |
| 115330013 | Topasbeige     |
| 115330013 | Carbon         |
| 115330013 | White          |
| 115330013 | Metallic black |
| 115330013 | Dark grey      |