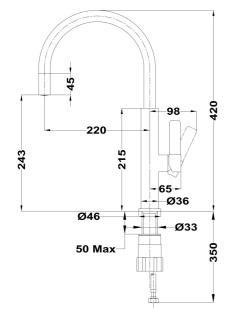

## DIMENSIONS

Product height (mm): 420 Product width (mm): Product depth (mm): Product length (mm): Net weight (Kg): 0,95