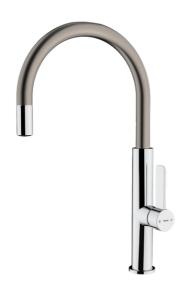

## **FEATURES**

Metallic Edition, Titanium Collection High spout kitchen tap Swivel spout Anti-scale aerator Cartridge with ceramic discs of high resistance Highly precise temperature control Greater handling sensitivity with smoother movements Easy-Quick fixation system 3/8" - 1/2" flexible inlet pipes