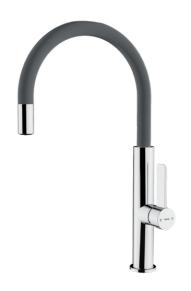

#### **FEATURES**

High spout kitchen tap
Swivel spout
Anti-scale aerator
Cartridge with ceramic discs of high resistance
Highly precise temperature control
Greater handling sensitivity with smoother movements
Easy-Quick fixation system
3/8" - 1/2" flexible inlet pipes