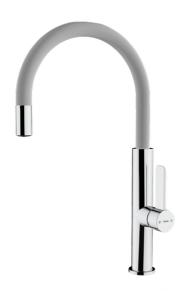

## **FEATURES**

High spout kitchen tap
Swivel spout
Anti-scale aerator
Cartridge with ceramic discs of high resistance
Highly precise temperature control
Greater handling sensitivity with smoother movements
Easy-Quick fixation system
3/8" - 1/2" flexible inlet pipes

### **COLOURS**

| 116030047 | Steam grey         |
|-----------|--------------------|
| 116030046 | Chrome titanium    |
| 116030046 | Chrome brass       |
| 116030046 | Black chrome       |
| 116030046 | Chrome white       |
| 116030046 | Chrome             |
| 116030046 | London brick brown |
| 116030046 | Stone grey         |