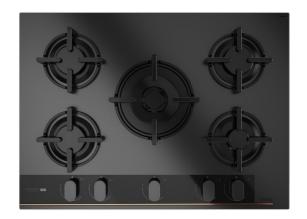

### **FEATURES**

Designed in Italy by Italdesign Giugiaro

Gas on Glass hob

Exclusive matte black finishing

Frontal mechanical control panel with ergonomic design

5 cooking zones

1 double ring burner, 3,50 kW

1 fast burner, 2,80 kW

1 semi fast burner, 1,75 kW

1 semi fast burner, 1,40 kW

1 auxiliary burner, 1,00 kW

Ceramic glass surface

Auto ignition

Auto-lock safety system

Cast iron grids

Easy installation kit

Maximum nominal power 10450 W

Optional: Wok support