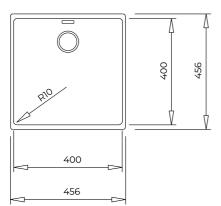

# DIMENSIONS

Product height (mm): Product width (mm): 456 Product depth (mm): Product length (mm): 456 Net weight (Kg): 11,01