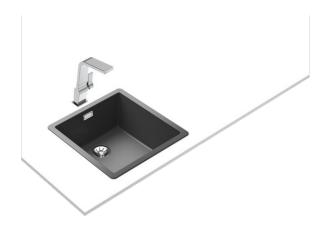

#### **Radea R10 40.40 M-TG** 2-in-1 installation Radea Series sink with one bowl

### **FEATURES**

Radea Series Tegranite+ sink One bowl High resistance surface to impacts, thermal shocks and high temperatures Excellent UV resistance against decoloring Bacteria-free surface very easy to clean 2-in-1 installation possibilities: top or undermount 3½" PerfectFlow manual waste basket with siphon HelixPro waste basket 200 mm deep bowl 50 cm base unit

# COLOURS

49 Dark grey

Colour E Intensity

œ

Easy Clean

<u>(</u>11)

Food safe High resistance

(öç