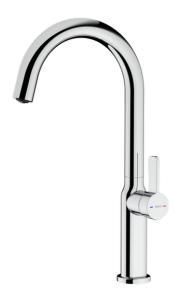

## Single lever kitchen tap with oval body

Anti-Scale Aerator

Swivel Spout

Easy\_Quick

### **FEATURES**

Oval Series High spout kitchen tap Slim elegant design Swivel spout 360°

Anti-scale aerator with coin slot (no tools required)

Waterflow limited to 5 l/min

Cartridge with ceramic discs of high resistance

Cartridge diameter: 28 mm Spout diameter: 28 mm

Highly precise temperature control

Greater handling sensitivity with smoother movements

Easy-Quick fixation system 1/2" flexible inlet pipes