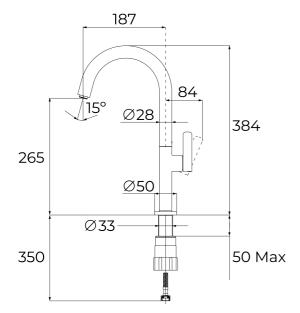

#### **DIMENSIONS**

Product height (mm): 384 Product width (mm): Product depth (mm): Product length (mm): Net weight (Kg): 1,07