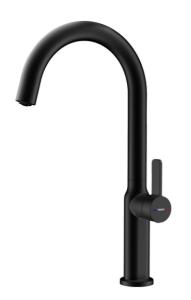

# Single lever kitchen tap with oval body

Anti-Scale Aerator

Swivel Spout

Easy\_Quick

#### **FEATURES**

Oval Series High spout kitchen tap Slim elegant design Swivel spout 360°

Anti-scale aerator with coin slot (no tools required)

Waterflow limited to 5 l/min

Cartridge with ceramic discs of high resistance

### **COLOURS**

116030064 Black