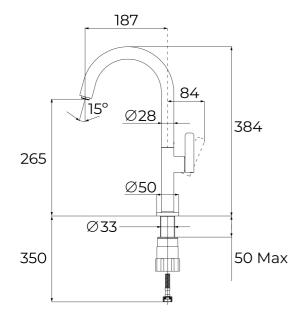

Cartridge diameter: 28 mm Spout diameter: 28 mm

Highly precise temperature control

Greater handling sensitivity with smoother movements

Easy-Quick fixation system 3/8" flexible inlet pipes

## **DIMENSIONS**

Product height (mm): 384 Product width (mm): Product depth (mm): Product length (mm): Net weight (Kg): 1,08