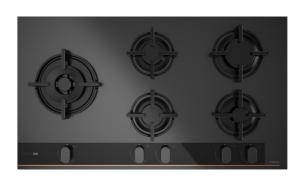

#### **FEATURES**

Designed in Italy by Italdesign Giugiaro

Gas on Glass hob

Exclusive matte black finishing

Frontal mechanical control panel with ergonomic design

5 cooking zones

1 double ring burner, 3,50 kW

1 fast burner, 2,80 kW

1 semi fast burner, 1,75 kW

1 semi fast burner, 1,40 kW

1 auxiliary burner, 1,00 kW

Ceramic glass surface

Auto ignition

Auto-lock safety system

Cast iron grids

# **COLOURS**

112570237

Black matt