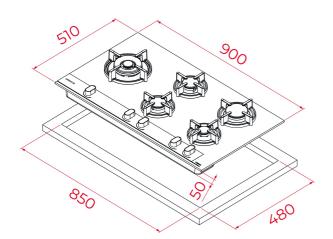

### **DIMENSIONS**

Product height (mm): 98 Product width (mm): 900 Product depth (mm): 510 Product length (mm): Net weight (Kg): 16,5