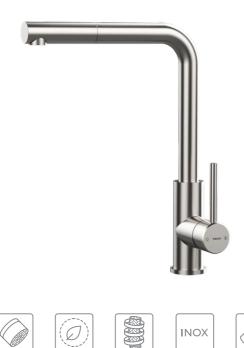

## FEATURES

**Universal Series** 

High spout kitchen tap with hidden pull-out Fully made in high quality stainless steel (AISI 304) Swivel spout 360<sup>o</sup> Pull-out 1 function: normal water jet Extra resistant pull-out hose Anti-scale Eco aerator with water-saving 5 l/min flow restriction Eco cartridge (C3) with cold start, water and energy savings Cartridge with ceramic discs of high resistance and smoother movements EasyQuick fixation system

High

Resistance

Swivel

spout

S

Easy installation