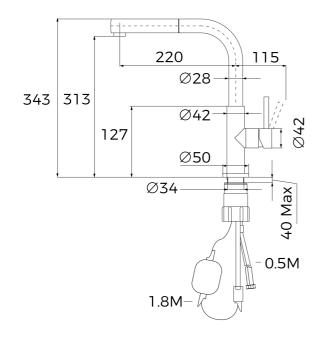

## DIMENSIONS

Pull Out

Shower

Stainless

Steel

Product height (mm): 343 Product width (mm): Product depth (mm): Product length (mm): Net weight (Kg): 2,8