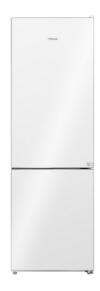

#### **RBF 44630 WH**

#### **FEATURES**

Free standing bottom freezer refrigerator
Total No Frost
AirFlow Control
Temperature Control
2L Bottle Rack for 3 bottles
2 FreshBox drawers
LED Illumination
Reversible doors
Easy door opening at 90º
Inverter motor
Inner control display
Electronic adjustable thermostat
3 freezer compartments
3 safety glass shelves

## **COLOURS**

113410017

White