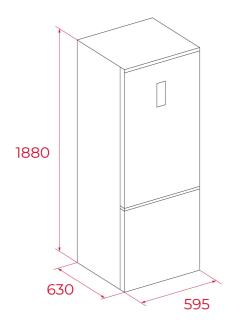

### **DIMENSIONS**

Product height (mm): 1880 Product width (mm): 595 Product depth (mm): 630 Product length (mm): Net weight (Kg): 58