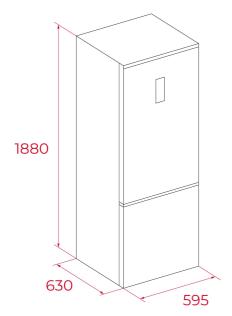

# **DIMENSIONS**

Climate Class: SN/N/ST Total capacity: 310 litres

Product height (mm): 1880 Product width (mm): 595 Product depth (mm): 630 Product length (mm): Net weight (Kg): 58