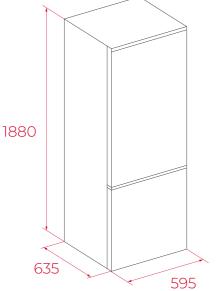

## DIMENSIONS

Product height (mm): 1880 Product width (mm): 595 Product depth (mm): 635 Product length (mm): Net weight (Kg): 58