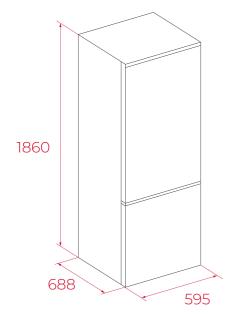

## **DIMENSIONS**

Product height (mm): 1860 Product width (mm): 595 Product depth (mm): 688 Product length (mm): Net weight (Kg): 77.5