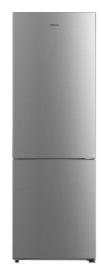

# RBF 64650 SS Total No Frost F

Total No Frost Free standing bottom freezer refrigerator with 400L full capacity

function

Easy 90

On Eco Holidays Function

LED

### **COLOURS**

113400039 Stainless steel