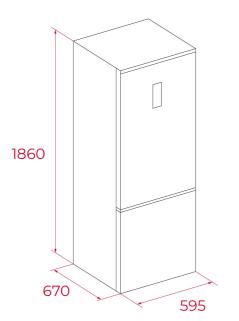

### **DIMENSIONS**

Product height (mm): 1860 Product width (mm): 595 Product depth (mm): 670 Product length (mm): Net weight (Kg): 60.5