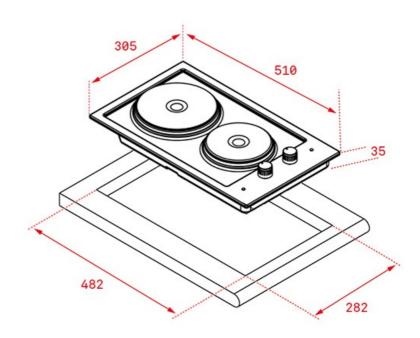

## DIMENSIONS

Product height (mm): 45 Product width (mm): 305 Product depth (mm): 510 Product length (mm): Net weight (Kg): 5,2