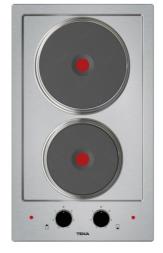

**EFX 30.1 2P** Modular electric cooking plate with mechanical timer in 30 cm

Auto ignition

DESCRIPTION

LIFE STYLE

COLOURS

REFERENCE

Modular electric cooking plate with mechanical timer in 30 cm

Maestro

## FEATURES

Modular vitroceramic hob Frontal control knobs 2 cooking zones 1 high lights Ø 180 mm 1 high lights Ø 145 mm Stainless steel surface Auto-lock safety system Maximum nominal power 3000 W