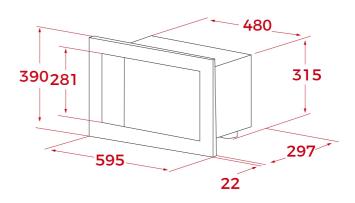

## **DIMENSIONS**

Product height (mm): 390 Product width (mm): 595 Product depth (mm): 325 Product length (mm): Net weight (Kg): 16,5