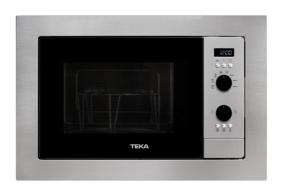

## MS 620 BIH SS Built-in microwave with 2 shorcut menus and touch control

Defrost By Time

Defrost By Weight

Direct Access Menu

**DESCRIPTION** 

Built-in microwave with 2 shorcut menus and touch control

**COLOURS** 

## **FEATURES**

Built-in Microwave

1 cooking function

3 direct access menus

1 memory

5 power levels, 1200 W

Defrost by time and weight

Touch control display with knobs

Double glazed door with left opening

Automatic disconnection when open door

Stainless steel (fingerprint proof)

Quick start

Capacity (gross/net):20 / 18 litres

Stainless steel cavity