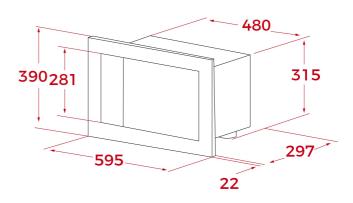

## **DIMENSIONS**

Product height (mm): 390 Product width (mm): 595 Product depth (mm): 325 Product length (mm): Net weight (Kg): 17,5