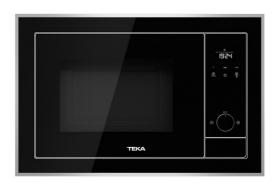

## ML 820 BIS BK-SS Built-in microwave with grill and touch control

Defrost By Time

Defrost By Weight

Direct Access

**DESCRIPTION** 

Built-in microwave with grill and touch control

**COLOURS** 

**REFERENCE** 

## **FEATURES**

Built-in Microwave + Grill

3 cooking functions

3 direct access menus

1 memory

5 power levels, 1200 W

Grill power: 1000 W

Defrost by time and weight

Touch control display with knobs and minute minder

Double glazed door with right opening

Children safety lock

Automatic disconnection when open door

Quick start

Capacity (gross/net): 20 / 18 litres

Stainless steel cavity