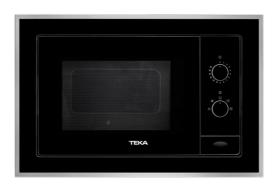

## **ML 820 BI BK-SS** Built-in mechanical microwave with automatic defrosting mode

Defrost By Time

**DESCRIPTION** 

Built-in mechanical microwave with automatic defrosting mode

**COLOURS** 

**REFERENCE** 

## **FEATURES**

Built-in Microwave
1 cooking function
5 power levels, 1200 W
Defrost by time
Mechanical control knobs
Double glazed door with right opening
Automatic disconnection when open door
Capacity (gross/net): 18 / 20 litres
Stainless steel cavity