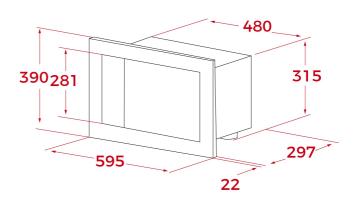

## **DIMENSIONS**

Product height (mm): 390 Product width (mm): 595 Product depth (mm): 325 Product length (mm): Net weight (Kg): 17,5