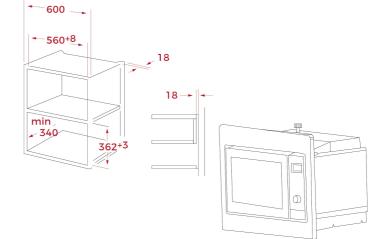

## **DIMENSIONS**

Product height (mm): 340 Product width (mm): 463 Product depth (mm): 343 Product length (mm): Net weight (Kg): 15,0