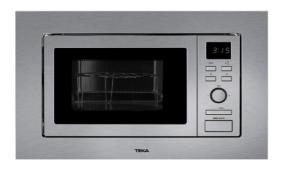

## **MWE 202 FI SS** Built-in microwave with grill and 8 direct access menu

Defrost By Time

Defrost By Weight

Direct Access Menu

20L

**DESCRIPTION** 

Built-in microwave with grill and 8 direct access menu

**COLOURS** 

## **FEATURES**

Built-in Microwave + Grill

3 cooking functions

8 direct access menus

5 power levels, 1250 W

Grill power: 1000 W

Defrost by time and weight

Touch control display with knobs and minute minder

Double glazed door with right opening

Children safety lock

LED inner light

Capacity (gross/net): 20,31 / 20 litres

Stainless steel cavity