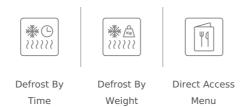

## FEATURES

Urban Colors Edition Built-in Microwave + Grill 3 cooking functions 3 direct access menus 1 memory 5 power levels, 1200 W Grill power: 1000 W Defrost by time and weight Touch control display with knobs Double glazed door with left opening Automatic disconnection when open door Quick start Capacity (gross/net): 20 / 18 litres Stainless steel cavity