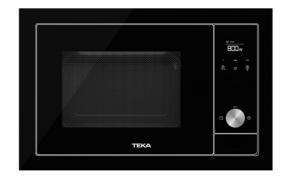

DESCRIPTION

**TEKA** 

COLOURS

REFERENCE

Built-in microwave with grill and touch control

REF. 112060001 EAN. 8434778016123 **TEKA** 

## FEATURES

Urban Colors Edition Built-in Microwave + Grill 3 cooking functions 3 direct access menus 1 memory 5 power levels, 1200 W Grill power: 1000 W Defrost by time and weight Touch control display with knobs Double glazed door with left opening Automatic disconnection when open door Quick start Capacity (gross/net): 20 / 18 litres Stainless steel cavity