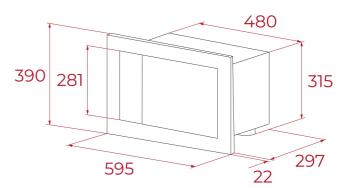

## DIMENSIONS

Product height (mm): 390 Product width (mm): 595 Product depth (mm): 325 Product length (mm): Net weight (Kg): 17,5