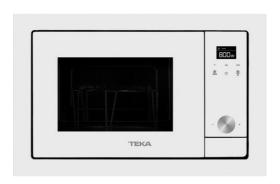

# ML 8200 BIS L WH Built-in microwave with grill and touch control

Defrost By Time

Defrost By Weight

Direct Access

**DESCRIPTION** 

Built-in microwave with grill and touch control

**COLOURS** 

REFERENCE

#### **FEATURES**

Urban Colors Edition Built-in Microwave + Grill

3 cooking functions

3 direct access menus

1 memory

5 power levels, 1200 W

Grill power: 1000 W

Defrost by time and weight
Touch control display with knobs
Double glazed door with left opening
Automatic disconnection when open door