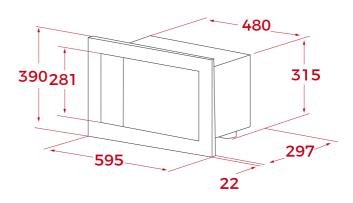

### **DIMENSIONS**

Product height (mm): 390 Product width (mm): 595 Product depth (mm): 325 Product length (mm): Net weight (Kg): 17,5