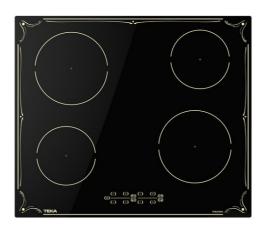

## **IBR 64040 TTC** 60 cm induction hob with touch control, cooking timer and child lock

**DESCRIPTION** 

 $60\ \mbox{cm}$  induction hob with touch control, cooking timer and child lock

LIFE STYLE

Total

## **FEATURES**

Induction hob

Touch control

4 cooking zones

1 zone Ø 210 mm

1 zone Ø 185 mm

2 zones Ø 145 mm

Ceramic glass surface

Auto-lock safety system

Indution:

Cooking timer

Power plus

Child lock

Residual heat indicator

Power management

Easy installation kit