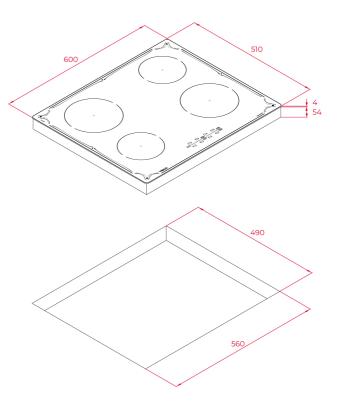

## **DIMENSIONS**

Product height (mm): 50 Product width (mm): 600 Product depth (mm): 510 Product length (mm): Net weight (Kg): 9,59