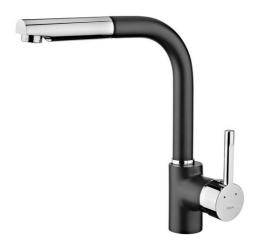

## ARK 938 Single lever kitchen tap with pull-out shower

Pull Out Shower

Resistance

Swivel spout

**DESCRIPTION** 

Single lever kitchen tap with pull-out shower

**COLOURS** 

**REFERENCE** 

## **FEATURES**

High spout pull-out kitchen tap

Swivel spout

Anti-scale aerator

Pull-out 1 function: normal Extra resistant flexible hose

Cartridge with ceramic discs of high resistance

Highly precise temperature control

Greater handling sensitivity with smoother movements

3/8" flexible inlet pipes