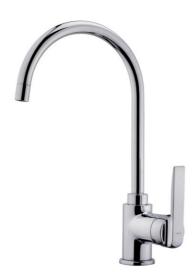

## **IN 995** Kitchen tap mixer with high swivel spout and anti-scale aerator

Anti-scale aerator

Swivel spout

**DESCRIPTION** 

Kitchen tap mixer with high swivel spout and anti-scale aerator

**COLOURS** 

**REFERENCE** 

## **FEATURES**

High spout kitchen tap
Minimalistic design
Swivel spout
Anti-scale aerator
Cartridge with ceramic discs of high resistance
Highly precise temperature control
Greater handling sensitivity with smoother movements
3/8" flexible inlet pipes