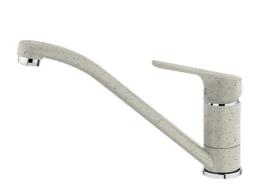

Anti-scale aerator Swivel spout

DESCRIPTION

COLOURS

REFERENCE

Single lever kitchen tap with low swivel spout

REF. 469130205 EAN. 8421152090794 **TEKA** 

## FEATURES

Low spout kitchen tap Swivel spout Anti-scale aerator Cartridge with ceramic discs of high resistance Highly precise temperature control Greater handling sensitivity with smoother movements 3/8" flexible inlet pipes