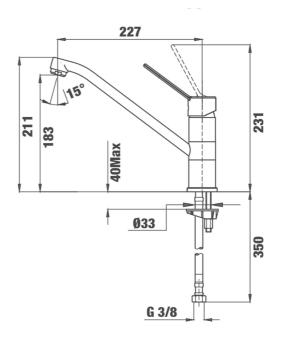

## **DIMENSIONS**

Product height (mm): 211
Product width (mm):
Product depth (mm):
Product length (mm):
Net weight (Kg): 1,9