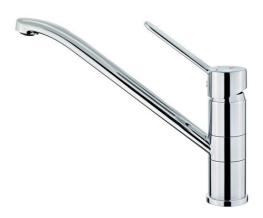

## MTP 993 Single lever kitchen tap with swivel spout

Anti-scale aerator

Swivel spout

**DESCRIPTION** 

Single lever kitchen tap with swivel spout

**COLOURS** 

**REFERENCE** 

REF. 469934500 EAN. 8421152098219

## **FEATURES**

Low spout kitchen tap
Swivel spout
Anti-scale aerator
Cartridge with ceramic discs of high resistance
Highly precise temperature control
Greater handling sensitivity with smoother movements
3/8" flexible inlet pipes