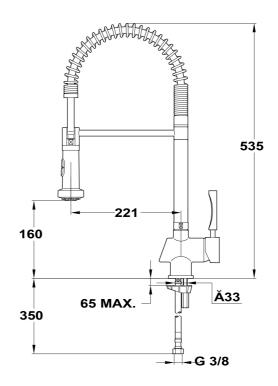

## **DIMENSIONS**

Product height (mm): 535 Product width (mm): Product depth (mm): Product length (mm): Net weight (Kg): 3,2