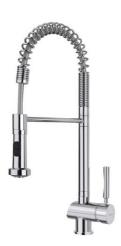

## MY1 Professional kitchen tap with swivel and flexible spout

High Resistance

Pull Down Shower

Swivel spout

**DESCRIPTION** 

Professional kitchen tap with swivel and flexible spout

**COLOURS** 

**REFERENCE** 

## **FEATURES**

Professional kitchen tap
Swivel and flexible spout
Anti-scale aerator
Pull-down shower 2 functions: normal & shower spray
Cartridge with ceramic discs of high resistance
Highly precise temperature control
Greater handling sensitivity
High resistant flexible spring
Stainless steel flexible hose reinforced with plastic for better
protection and easy cleaning
3/8" flexible inlet pipes