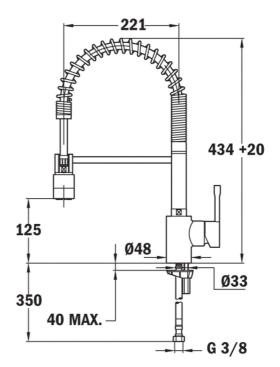

## DIMENSIONS

Product height (mm): 434 Product width (mm): Product depth (mm): Product length (mm): Net weight (Kg): 2,83