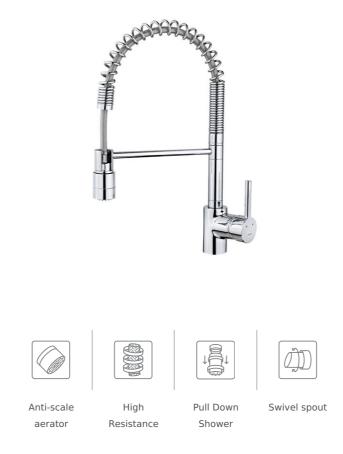

#### FEATURES

Professional kitchen tap Swivel and flexible spout Anti-scale aerator Pull-down shower 2 functions: normal & shower spray High resistant flexible spring Stainless steel flexible hose Cartridge with ceramic discs of high resistance Highly precise temperature control Greater handling sensitivity with smoother movements 3/8" flexible inlet pipes