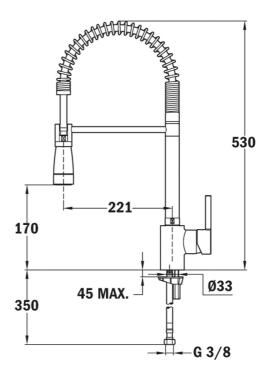

## DIMENSIONS

Product height (mm): 530 Product width (mm): Product depth (mm): Product length (mm): Net weight (Kg): 3