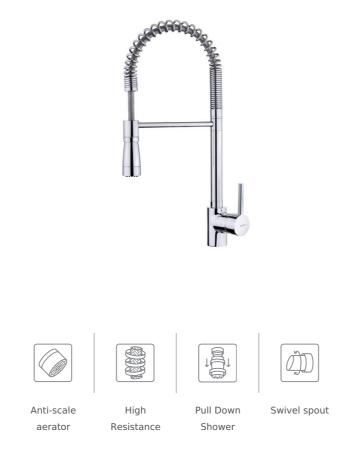

#### FEATURES

Professional kitchen tap Swivel and flexible spout Anti-scale aerator Pull-down shower 2 functions: normal & shower spray Ergonomic handle Stainless steel flexible hose Easy cleaning Shower holder swivels independently from main spout for more comfortable use Cartridge with ceramic discs of high resistance Highly precise temperature control Greater handling sensitivity with smoother movements 3/8" flexible inlet pipes