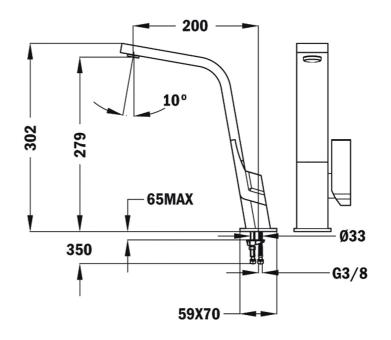

## **DIMENSIONS**

Product height (mm): 302 Product width (mm): Product depth (mm): Product length (mm): Net weight (Kg): 2,4

## **TECHNICAL DETAILS**

**MODELS** 

Type of installation: Free standing