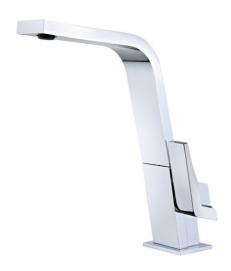

## IC 915 Single Lever Kitchen Tap with flat swivel spout

Anti-Scale Aerator

Swivel Spout

**DESCRIPTION** 

Single Lever Kitchen Tap with flat swivel spout

LIFE STYLE

Total

**COLOURS** 

## **FEATURES**

High spout kitchen tap
Flat design
Swivel Spout
Anti-scale aerator
Cartridge with ceramic discs of high resistance
Highly precise temperature control
Greater handling sensitivity with smoother movements
3/8" flexible inlet pipes