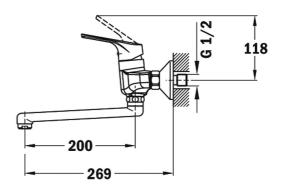

## **DIMENSIONS**

Product height (mm): Product width (mm): 150 Product depth (mm): 269 Product length (mm): Net weight (Kg): 1,6