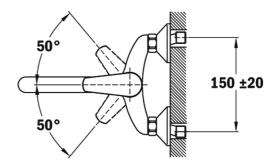

## **DIMENSIONS**

Product height (mm): Product width (mm): 150 Product depth (mm): 269 Product length (mm): Net weight (Kg): 1,6