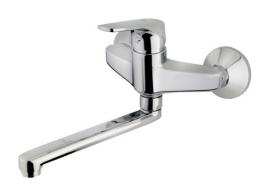

## MTP 025 Wall kitchen tap mixer with swivel spout

Anti-scale aerator

Swivel spout

**DESCRIPTION** 

Wall kitchen tap mixer with swivel spout

**COLOURS** 

**REFERENCE** 

REF. 460250200 EAN. 8421152086971

## **FEATURES**

Wall mounted kitchen tap
Swivel spout 200 mm
Anti-scale aerator
Cartridge with ceramic discs of high resistance
Highly precise temperature control
Greater handling sensitivity with smoother movements
Equipped with noise reducers