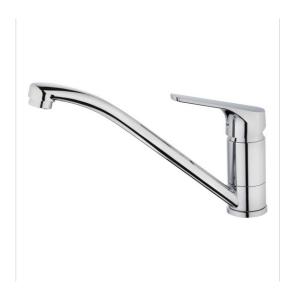

## MTP 913 Single lever kitchen tap with low swivel spout

Anti-scale aerator

Swivel spout

**DESCRIPTION** 

Single lever kitchen tap with low swivel spout

**COLOURS** 

**REFERENCE** 

REF. 469130200 EAN. 8421152084724

## **FEATURES**

Low spout kitchen tap
Swivel spout
Anti-scale aerator
Cartridge with ceramic discs of high resistance
Highly precise temperature control
Greater handling sensitivity with smoother movements
3/8" flexible inlet pipes