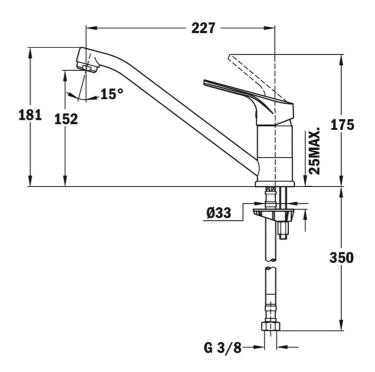

## **DIMENSIONS**

Product height (mm): 181 Product width (mm): Product depth (mm): Product length (mm): Net weight (Kg): 1,02

## **TECHNICAL DETAILS**

**MODELS** 

Type of installation: Free standing