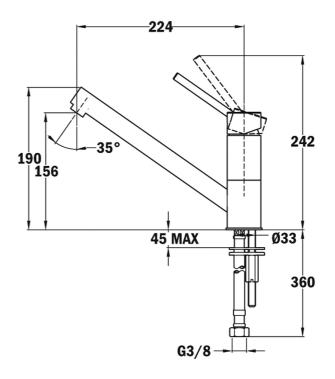

## **DIMENSIONS**

Product height (mm): 190 Product width (mm): Product depth (mm): Product length (mm): Net weight (Kg): 2,07