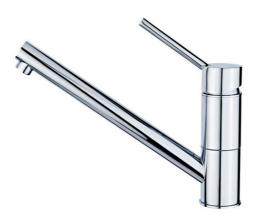

## AUK 913 Single lever kitchen tap with low swivel spout

Anti-scale aerator

Swivel spout

**DESCRIPTION** 

Single lever kitchen tap with low swivel spout

**COLOURS** 

**REFERENCE** 

REF. 509130200 EAN. 8421152084809

## **FEATURES**

Low spout kitchen tap
Swivel spout
Anti-scale aerator
Cartridge with ceramic discs of high resistance
Highly precise temperature control
Greater handling sensitivity with smoother movements
3/8" flexible inlet pipes