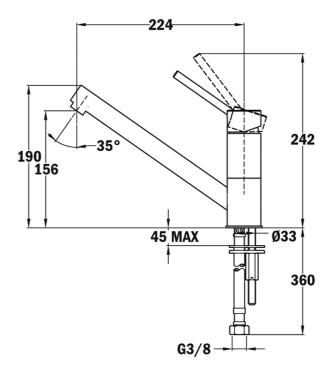

## **DIMENSIONS**

Product height (mm): 190 Product width (mm): Product depth (mm): Product length (mm): Net weight (Kg): 2,07