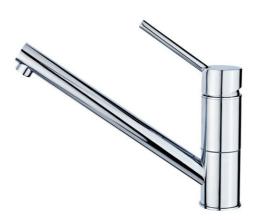

## AUK 913 Single Lever Kitchen Tap with low swivel spout

Anti-Scale Aerator

Swivel Spout

**DESCRIPTION** 

Single Lever Kitchen Tap with low swivel spout

LIFE STYLE

Easy

**COLOURS** 

## **FEATURES**

Low spout kitchen tap
Swivel spout
Anti-scale aerator
Cartridge with ceramic discs of high resistance
Highly precise temperature control
Greater handling sensitivity with smoother movements
3/8" flexible inlet pipes