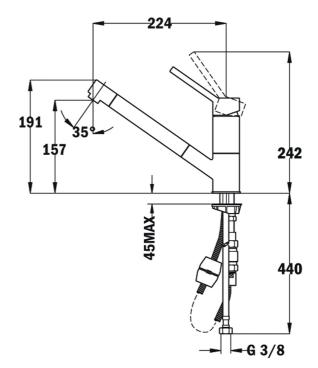

### DIMENSIONS

Product height (mm): 191 Product width (mm): Product depth (mm): Product length (mm): Net weight (Kg): 2,2