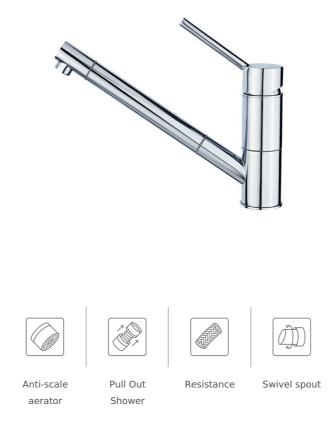

#### **FEATURES**

Low spout pull-out kitchen tap Swivel spout Anti-scale aerator Pull-out 1 function: normal Extra resistant flexible hose Cartridge with ceramic discs of high resistance Highly precise temperature control Greater handling sensitivity with smoother movements 3/8" flexible inlet pipes