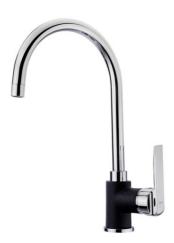

## **IN 995** Kitchen tap mixer with high swivel spout and anti-scale aerator

Anti-scale aerator

Swivel spout

**DESCRIPTION** 

Kitchen tap mixer with high swivel spout and anti-scale aerator

**COLOURS** 

**REFERENCE** 

## **FEATURES**

High spout kitchen tap
Minimalistic design
Swivel spout
Anti-scale aerator
Cartridge with ceramic discs of high resistance
Highly precise temperature control
Greater handling sensitivity with smoother movements
3/8" flexible inlet pipes