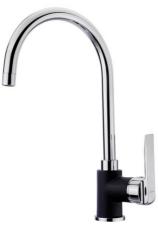

**IN 995** Kitchen Tap Mixer with high swivel spout and anti-scale aerator

Anti-Scale Aerator Swivel Spout

| DESCRIPTION |
|-------------|
| LIFE STYLE  |
| COLOURS     |
| REFERENCE   |

Kitchen Tap Mixer with high swivel spout and anti-scale aerator

## FEATURES

High spout kitchen tap Minimalistic design Swivel spout Anti-scale aerator Cartridge with ceramic discs of high resistance Highly precise temperature control Greater handling sensitivity with smoother movements 3/8" flexible inlet pipes