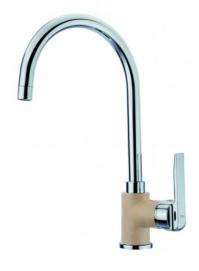

**IN 995** Kitchen tap mixer with high swivel spout and anti-scale aerator

Anti-scale aerator Swivel spout

DESCRIPTION

COLOURS

REFERENCE

Kitchen tap mixer with high swivel spout and anti-scale aerator

REF. 539951205 EAN. 8421152069462

## FEATURES

High spout kitchen tap Minimalistic design Swivel spout Anti-scale aerator Cartridge with ceramic discs of high resistance Highly precise temperature control Greater handling sensitivity with smoother movements 3/8" flexible inlet pipes