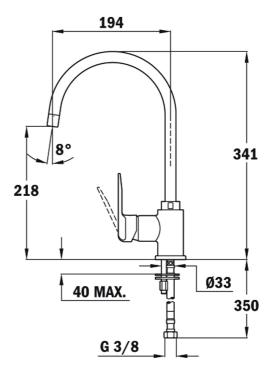

#### DIMENSIONS

Product height (mm): 341 Product width (mm): Product depth (mm): Product length (mm): Net weight (Kg): 1,55