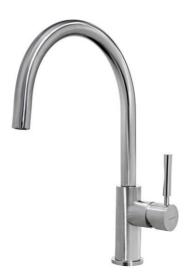

## INX 915 Stainless Steel Kitchen Tap Mixer with high swivel spout

AISI 304

AISI 304

Anti-Scale Aerator

Stainless Steel

Swivel Spout

**DESCRIPTION** Stainless Steel Kitchen Tap Mixer with high swivel spout

## **FEATURES**

High spout kitchen tap
Swivel spout
Anti-scale aerator
Made of stainless steel of high quality AISI 304
Cartridge with ceramic discs of high resistance
Highly precise temperature control
Greater handling sensitivity with smoother movements
3/8" flexible inlet pipes