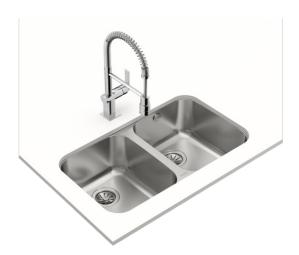

## BE 2B 780 Undermount stainless steel sink

200mm depth

Antibacterial

Lifetime warranty

**DESCRIPTION** 

Undermount stainless steel sink

**COLOURS** 

**REFERENCE** 

## **FEATURES**

Space Series
Stainless steel sink
Two bowls
Undermount installation
3½" manual basket waste with overflow
200 mm deep bowls
90 cm base unit

Product height (mm): Product width (mm): 464 Product depth (mm): 200 Product length (mm): 779 Net weight (Kg): 5,52