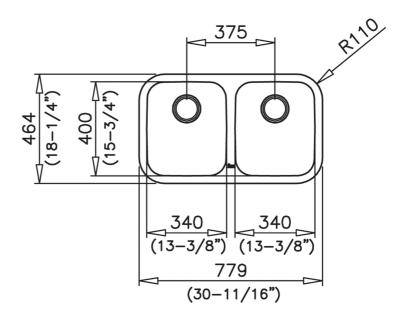

## **FEATURES**

Space Series
Stainless steel sink
Two bowls
Undermount installation
3½" manual basket waste with overflow
200 mm deep bowls
90 cm base unit

Product height (mm): Product width (mm): 464 Product depth (mm): 200 Product length (mm): 779 Net weight (Kg): 5,52

## **TECHNICAL DETAILS**

MAIN BOWL

Main Bowl Length (mm): 340 Main Bowl Width (mm): 400 Main Bowl Depth (mm): 200

**OTHER FEATURES** 

Material: Stainless Steel

Type of installation: Undermount

Valve hole type:  $3\frac{1}{2}$ "
Overflow hole: Round

Sink Bowl / Top thickness (mm): 1,0

**OTHERS** 

Base unit (cm): 90

**SECONDARY BOWL** 

Secondary Bowl Length (mm): 340 Secondary Bowl Width (mm): 400 Secondary Bowl Depth (mm): 200 SINK LAY OUT

Number of bowls: 2