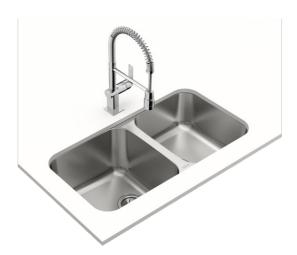

## BE 2B 845 R Undermount stainless steel sink

Antibacterial

Lifetime warranty

**DESCRIPTION** 

Undermount stainless steel sink

**COLOURS** 

**REFERENCE** 

REF. 10125029 EAN. 8421152031629

## **FEATURES**

Space Series
Stainless steel sink
Two bowls
Undermount installation
3½" manual basket waste with overflow
250 and 200 mm deep bowls
90 cm base unit

Product height (mm): Product width (mm): 470 Product depth (mm): 250 Product length (mm): 845 Net weight (Kg): 6,24