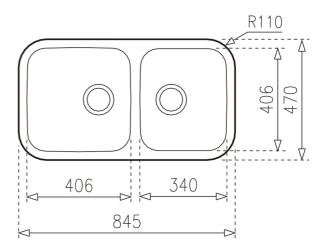

## **FEATURES**

Space Series
Stainless steel sink
Two bowls
Undermount installation
3½" manual basket waste with overflow
250 and 200 mm deep bowls
90 cm base unit

Product height (mm): Product width (mm): 470 Product depth (mm): 250 Product length (mm): 845 Net weight (Kg): 6,24

## **TECHNICAL DETAILS**

MAIN BOWL Main Bowl Length (mm): 406

Main Bowl Width (mm): 406 Main Bowl Depth (mm): 250

OTHER FEATURES Material: Stainless Steel

Type of installation: Undermount

Valve hole type:  $3\frac{1}{2}$ "
Overflow hole: Round

Sink Bowl / Top thickness (mm): 1,0

OTHERS Base unit (cm): 90

SECONDARY BOWL

Secondary Bowl Length (mm): 340

Secondary Bowl Width (mm): 406

Secondary Bowl Depth (mm): 200

SINK LAY OUT

Number of bowls: 2