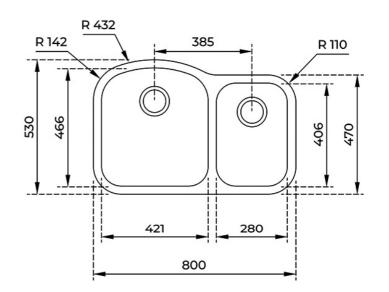

## **DIMENSIONS**

Product height (mm): Product width (mm): 530 Product depth (mm): 250 Product length (mm): 800 Net weight (Kg): 5,66

## **TECHNICAL DETAILS**

MAIN BOWL Main Bowl Length (mm): 421

Main Bowl Width (mm): 466 Main Bowl Depth (mm): 250

OTHER FEATURES Material: Stainless Steel

Type of installation: Undermount

Valve hole type: 3½"

Overflow hole: Round

Sink Bowl / Top thickness (mm): 1,0 / 0,8

OTHERS Base unit (cm): 90

SECONDARY BOWL

Secondary Bowl Length (mm): 280

Secondary Bowl Width (mm): 406

Secondary Bowl Depth (mm): 180

SINK LAY OUT