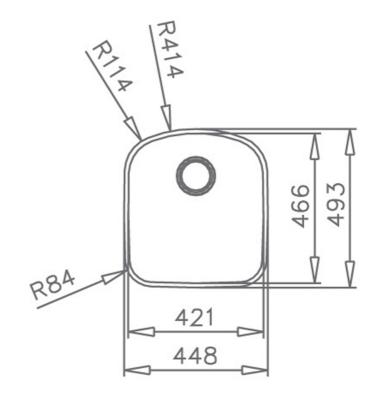

## **DIMENSIONS**

Product height (mm): Product width (mm): 493 Product depth (mm): 250 Product length (mm): 448 Net weight (Kg): 3,4

## **TECHNICAL DETAILS**

MAIN BOWL Main Bowl Length (mm): 421
Main Bowl Width (mm): 466

Main Bowl Depth (mm): 250

OTHER FEATURES Material: Stainless Steel

Type of installation: Undermount

Valve hole type:  $3\frac{1}{2}$ "
Overflow hole: Round