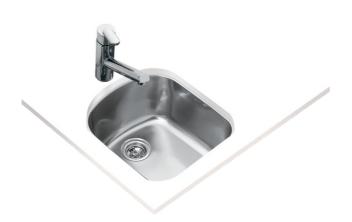

## BE 42.46 D 1B Undermount stainless steel sink One bowl

Antibacterial

Lifetime warranty

**DESCRIPTION** Undermount stainless steel sink One bowl

LIFE STYLE Total

**COLOURS** 

**REFERENCE** REF. 10125069 EAN. 8421152033449

## **FEATURES**

Space Series
Stainless steel sink
One bowl
Undermount installation
3½" manual basket waste with overflow
250 mm deep bowl
50 cm base unit