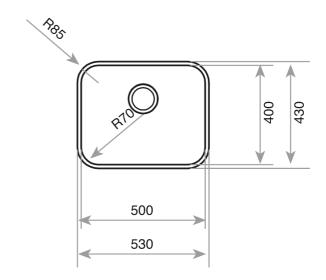

## **DIMENSIONS**

Product height (mm): Product width (mm): 430 Product depth (mm): 200 Product length (mm): 530 Net weight (Kg): 3,24

## **TECHNICAL DETAILS**

MAIN BOWL Main Bowl Length (mm): 500
Main Bowl Width (mm): 400

Main Bowl Depth (mm): 200

OTHER FEATURES Material: Stainless Steel

Type of installation: Undermount

Valve hole type:  $3\frac{1}{2}$ "
Overflow hole: Round