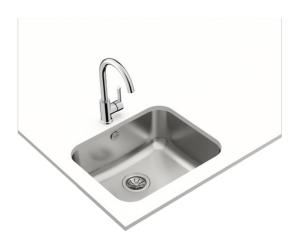

## BE 50.40 PLUS 1B Undermount stainless steel sink with one bowl

200mm depth

Antibacterial

Lifetime warranty

**DESCRIPTION** 

Undermount stainless steel sink with one bowl

**COLOURS** 

**REFERENCE** 

## **FEATURES**

Space Series
Stainless steel sink
One bowl
Undermount installation
3½" manual basket waste with overflow
200 mm deep bowl
60 cm base unit

## **DIMENSIONS**

Product height (mm): Product width (mm): 430 Product depth (mm): 200 Product length (mm): 530 Net weight (Kg): 3,24

## **TECHNICAL DETAILS**

MAIN BOWL Main Bowl Length (mm): 500
Main Bowl Width (mm): 400

Main Bowl Depth (mm): 200

OTHER FEATURES Material: Stainless Steel

Type of installation: Undermount

Valve hole type:  $3\frac{1}{2}$ "
Overflow hole: Round