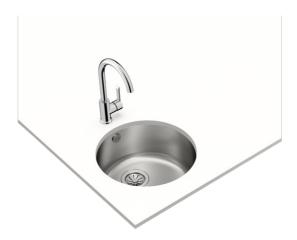

## **FEATURES**

Stainless steel sink
One bowl
Undermount installation
3½" manual basket waste with overflow
180 mm deep bowl
45 cm base unit