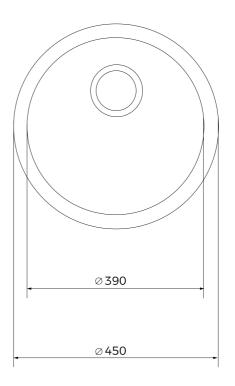

## **DIMENSIONS**

Product height (mm): Product width (mm): Ø450 Product depth (mm): 180 Product length (mm): Ø450 Net weight (Kg): 1,58

## **TECHNICAL DETAILS**

MAIN BOWL Main Bowl Length (mm): Ø390
Main Bowl Width (mm): Ø390

Main Bowl Depth (mm): 180

OTHER FEATURES Material: Stainless Steel

Type of installation: Undermount

Valve hole type:  $3\frac{1}{2}$ "
Overflow hole: Round