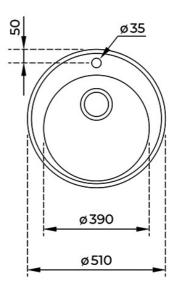

## **DIMENSIONS**

Product height (mm): Product width (mm): Ø510 Product depth (mm): 180 Product length (mm): Ø510

Net weight (Kg): 2,1

## **TECHNICAL DETAILS**

**MAIN BOWL** Main Bowl Length (mm): Ø390

Main Bowl Width (mm): Ø390 Main Bowl Depth (mm): 180

**OTHER FEATURES** Material: Stainless Steel

Type of installation: Inset Valve hole type: 3½" Overflow hole: Round