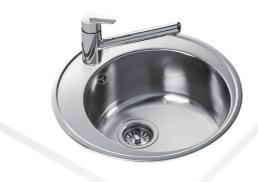

## Centroval 1B Inset stainless steel sink

Antibacterial

Lifetime warranty

**DESCRIPTION** 

Inset stainless steel sink

**COLOURS** 

**REFERENCE** 

REF. 10111004 EAN. 8421152040041

## **FEATURES**

Sphera Series
Stainless steel sink
One bowl
Inset installation
3½" manual basket waste
180 mm deep bowl
45 cm base unit